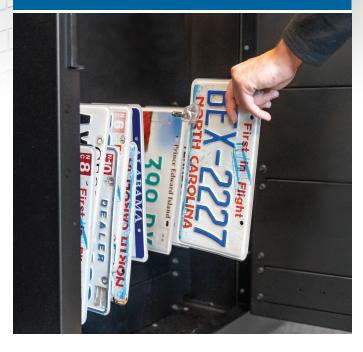

#### **How it works**

- The Dealer Plate Extension can be added to any existing MX system
- Manage 8-32 dealer plates per extension cabinet
- Each dealer plate is securely attached and locked in place using our metal Lock-In iFob
- The cabinet enables strict control over access to each individual plate in the cabinet
- Authorized users can select to check out a plate in the same transaction as a vehicle key, offering a fast and seamless experience
- Enjoy the same administrative features you use on your MX system, including checkout time limits, notifications, item reservations and more!