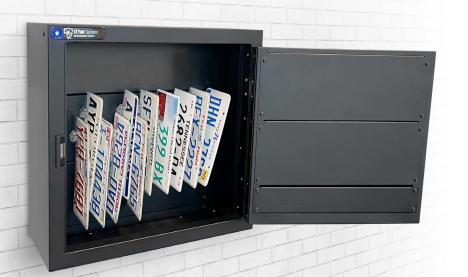

The KEYper Dealer Plate Extension Cabinet provides a simple way to add **LOCK-IN control over dealer plates** to your existing MX system. Whether your plates are pooled or assigned to specific sales personnel, they can be quickly checked out in the same transaction as vehicle keys.

#### **How it works**

- The Dealer Plate Extension can be added to any existing MX system
- Manage 8-32 dealer plates per extension cabinet
- Each dealer plate is securely attached and locked in place using our metal Lock-In iFob
- The cabinet enables strict control over access to each individual plate in the cabinet
- Authorized users can select to check out a plate in the same transaction as a vehicle key, offering a fast and seamless experience
- Enjoy the same administrative features you use on your MX system, including checkout time limits, notifications, item reservations and more!